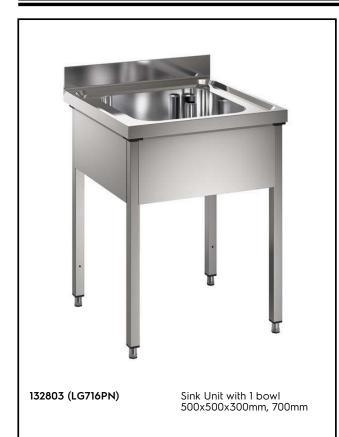

# FROFESSIONAL

Standard Preparation 700 mm Sink with 1 Bowl

| ITEM #  |  |
|---------|--|
| MODEL # |  |
| NAME #  |  |
| SIS #   |  |
| AIA #   |  |
|         |  |

### Item No.

Made from 304 AISI stainless steel. The 50mm high worktop in 304 AISI stainless steel, 1mm in thickness, is sounddeadened and has an overflow rim and welded corners. Integral rear upstand, h=100mm, with 8mm radius. All-round apron. Square section legs 40x40mm on 1" heightadjustable feet (+/-20mm)

Bowl mm500x500x300h with overflow pipe and 2"drain hole.

## Construction

- 50 mm worktop in 304 AISI stainless steel, 10/10 in thickness with overflow rim along the top.
- Square section legs and 40 mm height-adjustable feet in 304 AISI stainless steel.
- Sink tops easily slotted onto the legs and taps are easily installed from the rear.
- 100 mm upstand with 10 mm radioused corner and 13 mm deep, designed to be used against a wall.
- Delivered in knock-down package.
- Wide range of taps are available to suit every need.

# Key Information:

| External dimensions, Width:  |              |
|------------------------------|--------------|
| 132803 (LG716PN)             | 700 mm       |
| External dimensions, Depth:  | 700 mm       |
| External dimensions, Height: | 1000 mm      |
| Upstand Dimensions, Height:  | 100 mm       |
| Upstand Dimensions, Depth:   | 13 mm        |
| Upstand Dimensions, Radius:  | R=10         |
| Bowls number                 | 1            |
| Bowl dimensions              | 500x500xH300 |
| Worktop thickness:           | 50 mm        |
| Net weight:                  | 20 kg        |