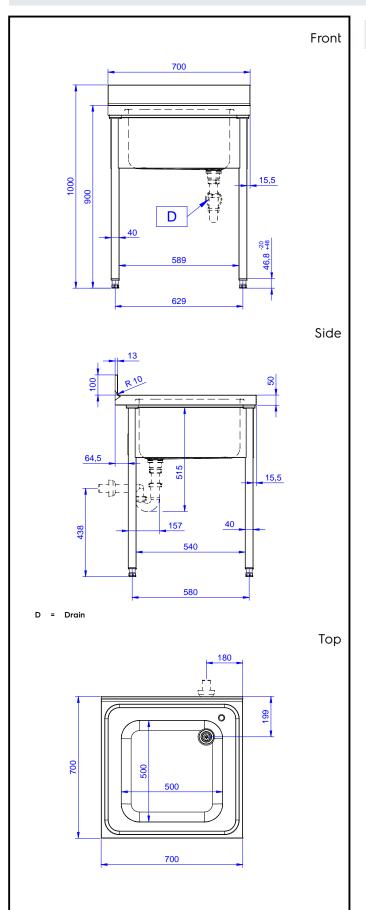

# Key Information:

| External dimensions, Width:  |              |
|------------------------------|--------------|
| 132803 (LG716PN)             | 700 mm       |
| External dimensions, Depth:  | 700 mm       |
| External dimensions, Height: | 1000 mm      |
| Upstand Dimensions, Height:  | 100 mm       |
| Upstand Dimensions, Depth:   | 13 mm        |
| Upstand Dimensions, Radius:  | R=10         |
| Bowls number                 | 1            |
| Bowl dimensions              | 500x500xH300 |
| Worktop thickness:           | 50 mm        |
| Net weight:                  | 20 kg        |